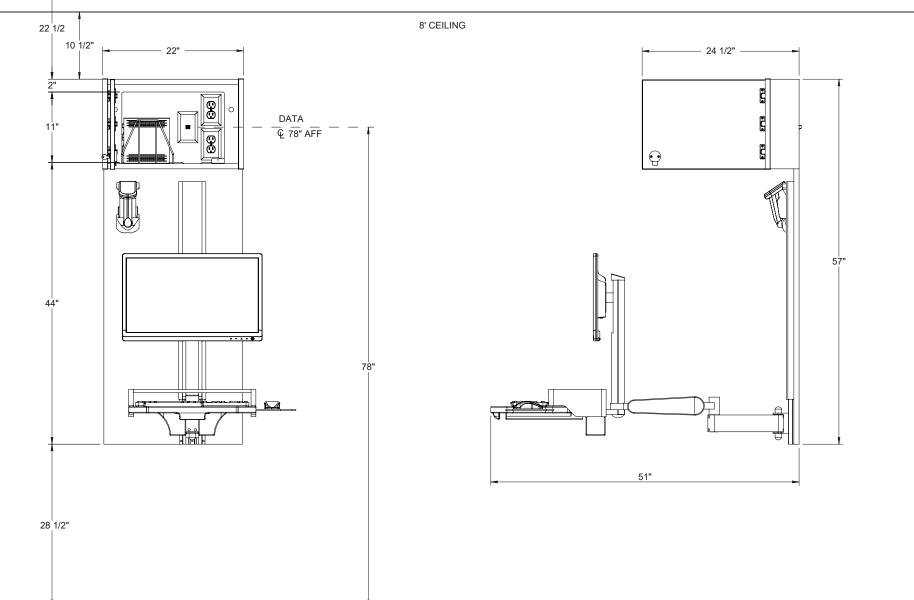

## membrace

WILD CHERRY SHOWN

**SCAN ME** EXA225705N1NNNNNN

| PROXI  |          |
|--------|----------|
| PAUAII | <b>8</b> |

WWW.PROXIMITYSYSTEMS.COM

TEL: 800-437-8111

\*ASSUMES VESA HOLE PATTERN IS CENTERED O **EQUIPMENT** MAX SIZE DIMENSIONS CPU 10"W x 10"H x 2"D \*MONITOR 23"W x 15"H x 3"D KEYBOARD / MOUSE AREA N/A

ALL DIMENSIONS ARE IN INCHES UNLESS NOTED OTHERWISE. DESIGN SUBJECT TO CHANGE WITH EQUIPMENT SPECIFICATIONS. ALL INFORMATION ON THIS DRAWING IS PROPRIETARY AND MAY NOT BE USED WITHOUT PERMISSION FROM PROXIMITY SYSTEMS, INC. © 2023.

FINISHED FLOOR LINE

EXA225705N1NNNNNN

WWW.PROXIMITYSYSTEMS.COM

108"

TEL: 800-437-8111

ALL DIMENSIONS ARE IN INCHES UNLESS NOTED OTHERWISE. DESIGN SUBJECT TO CHANGE WITH EQUIPMENT SPECIFICATIONS ALL INFORMATION ON THIS DRAWING IS PROPRIETARY AND MAY NOT BE USED WITHOUT PERMISSION FROM PROXIMITY SYSTEMS, INC. © 2023.