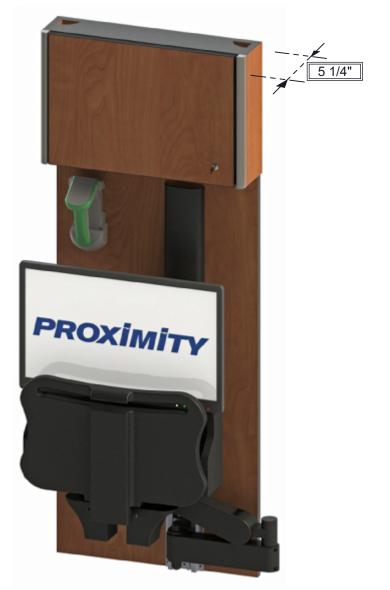

## membrace

WILD CHERRY SHOWN

**SCAN ME** EXA225705N1NNNNNN

| PROXI  |          |
|--------|----------|
| PAUAII | <b>8</b> |

WWW.PROXIMITYSYSTEMS.COM

TEL: 800-437-8111

\*ASSUMES VESA HOLE PATTERN IS CENTERED O **EQUIPMENT** MAX SIZE DIMENSIONS CPU 10"W x 10"H x 2"D \*MONITOR 23"W x 15"H x 3"D KEYBOARD / MOUSE AREA N/A