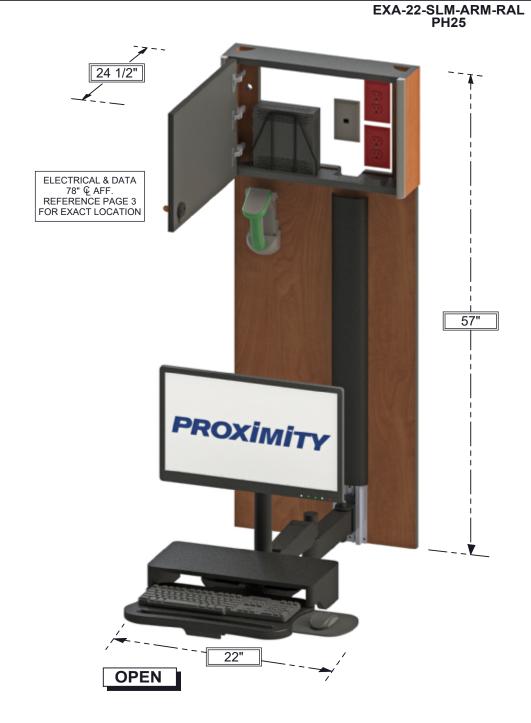

## membrace

WILD CHERRY SHOWN

**SCAN ME** EXA225705N1NNNNNN

| PROXI  |          |
|--------|----------|
| PAUAII | <b>8</b> |

WWW.PROXIMITYSYSTEMS.COM

TEL: 800-437-8111

\*ASSUMES VESA HOLE PATTERN IS CENTERED O **EQUIPMENT** MAX SIZE DIMENSIONS CPU 10"W x 10"H x 2"D \*MONITOR 23"W x 15"H x 3"D KEYBOARD / MOUSE AREA N/A

ALL DIMENSIONS ARE IN INCHES UNLESS NOTED OTHERWISE. DESIGN SUBJECT TO CHANGE WITH EQUIPMENT SPECIFICATIONS. ALL INFORMATION ON THIS DRAWING IS PROPRIETARY AND MAY NOT BE USED WITHOUT PERMISSION FROM PROXIMITY SYSTEMS, INC. © 2023.