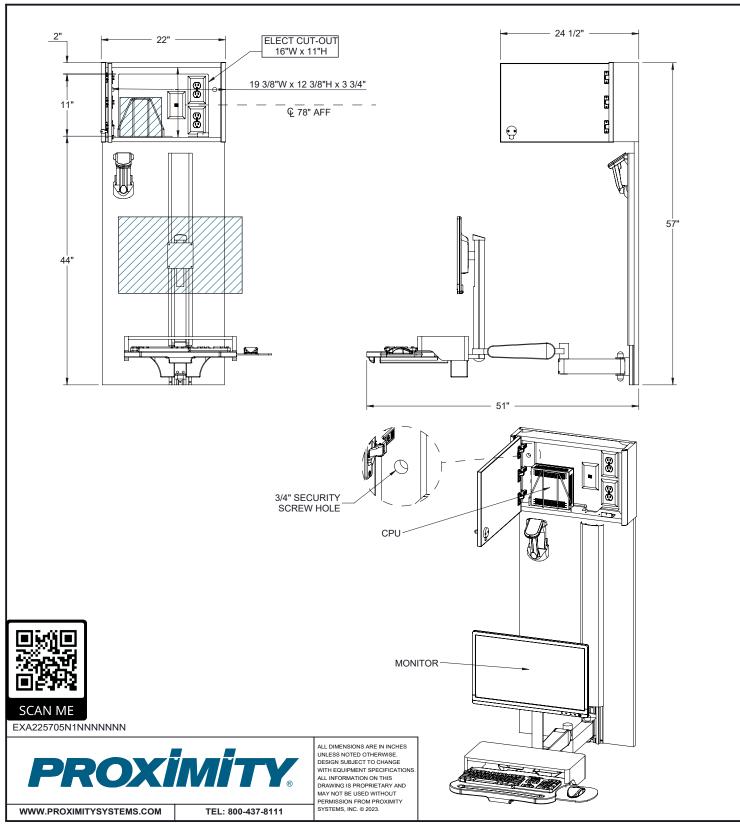

## membrace

WILD CHERRY SHOWN

**SCAN ME** EXA225705N1NNNNNN

| PROXI  |          |
|--------|----------|
| PAUAII | <b>8</b> |

WWW.PROXIMITYSYSTEMS.COM

TEL: 800-437-8111

\*ASSUMES VESA HOLE PATTERN IS CENTERED O **EQUIPMENT** MAX SIZE DIMENSIONS CPU 10"W x 10"H x 2"D \*MONITOR 23"W x 15"H x 3"D KEYBOARD / MOUSE AREA N/A

ALL DIMENSIONS ARE IN INCHES UNLESS NOTED OTHERWISE. DESIGN SUBJECT TO CHANGE WITH EQUIPMENT SPECIFICATIONS. ALL INFORMATION ON THIS DRAWING IS PROPRIETARY AND MAY NOT BE USED WITHOUT PERMISSION FROM PROXIMITY SYSTEMS, INC. © 2023.

|   | INCLUDED |     |  |  |  |
|---|----------|-----|--|--|--|
| S | 1.       | N/A |  |  |  |
|   | 2.       | N/A |  |  |  |
|   | 3.       | N/A |  |  |  |

REV: C DRW BY: ZG REV BY:ZG REV DATE: SEP-18-2023 SHEET 1 OF 3