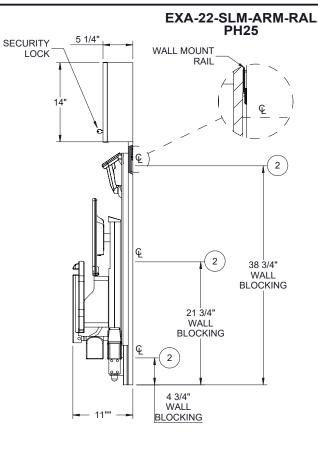

|      | AVAILABLE ACCESSORIES |                                            |  |  |
|------|-----------------------|--------------------------------------------|--|--|
|      | EM<br>O.              | COMPONENTS<br>(*NOT ALL ACCESSORIES SHOWN) |  |  |
| •    | 1                     | *EXTERNAL MOUNTING BRACKET                 |  |  |
| 2    | 2                     | WALL MOUNT RAIL SYSTEM                     |  |  |
| (    | 3                     | N/A                                        |  |  |
| 4    | 4                     | N/A                                        |  |  |
| ţ    | 5                     | N/A                                        |  |  |
| 6    |                       | N/A                                        |  |  |
| R: C |                       | SHEET 2 OF 3                               |  |  |